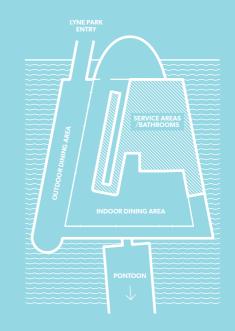

## **Venue Details**

Capacity: 65 seated, 160 cocktail

Food, beverage and styling packages: Refer to the attached price list.

Bookings:
Contact us on 02 9388 1978
for venue availability and
hire charges/minimum charges.