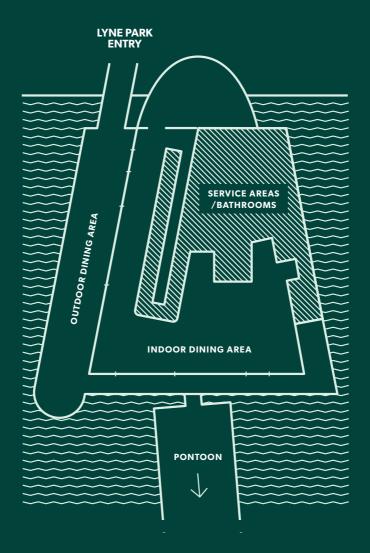

## **VENUE DETAILS CAPACITY:**

60 seated, 160 cocktail. Contact us for food, beverage and styling packages.